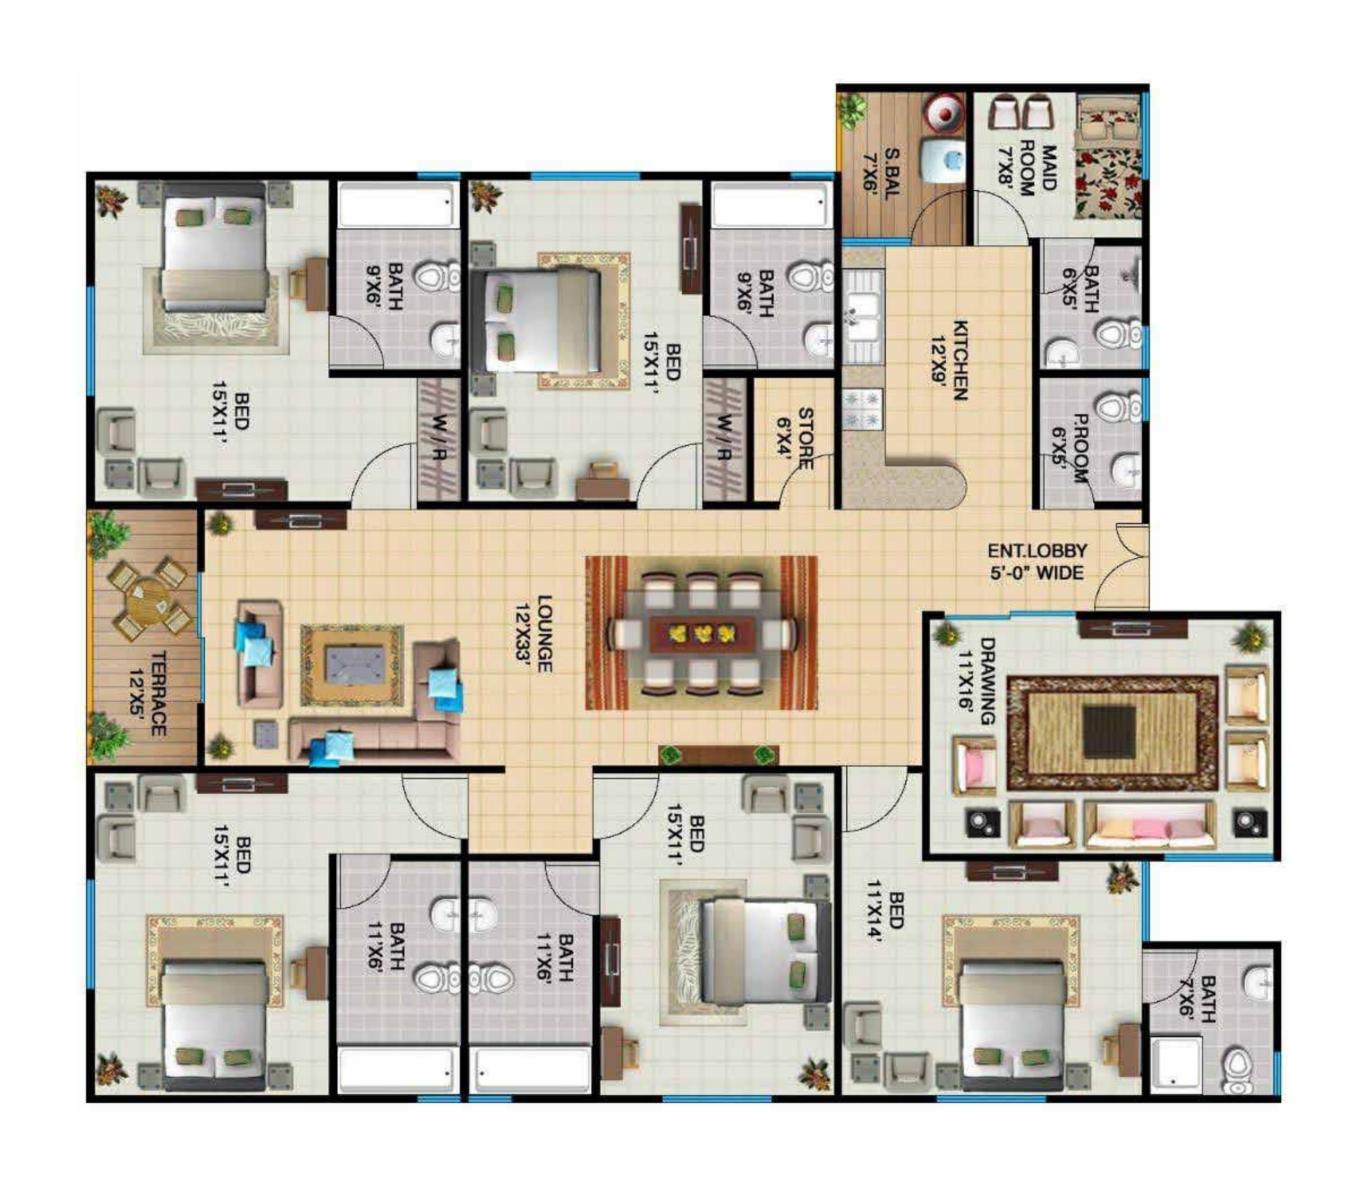

# **Executive**Apartment Categories

5 BEDROOMS, DRAWING ROOM, LOUNGE & SERVANT QUARTER

### 5 BEDROOMS, DRAWING ROOM, LOUNGE & SERVANT QUARTER

#### 5 BEDROOMS, DRAWING ROOM, LOUNGE & SERVANT QUARTER

| DESCRIPTION                         | AMOUNT     |
|-------------------------------------|------------|
| BOOKING                             | 2,500,000  |
| Confirmation                        | 1,500,000  |
| Allocation                          | 1,500,000  |
| Monthly Installments (200,000 x 60) | 7,200,000  |
| Yearly Installments (1,375,000 x 5) | 6,500,000  |
| ON POSSESSION                       | 4,800,000  |
| TOTAL                               | 23,000,000 |